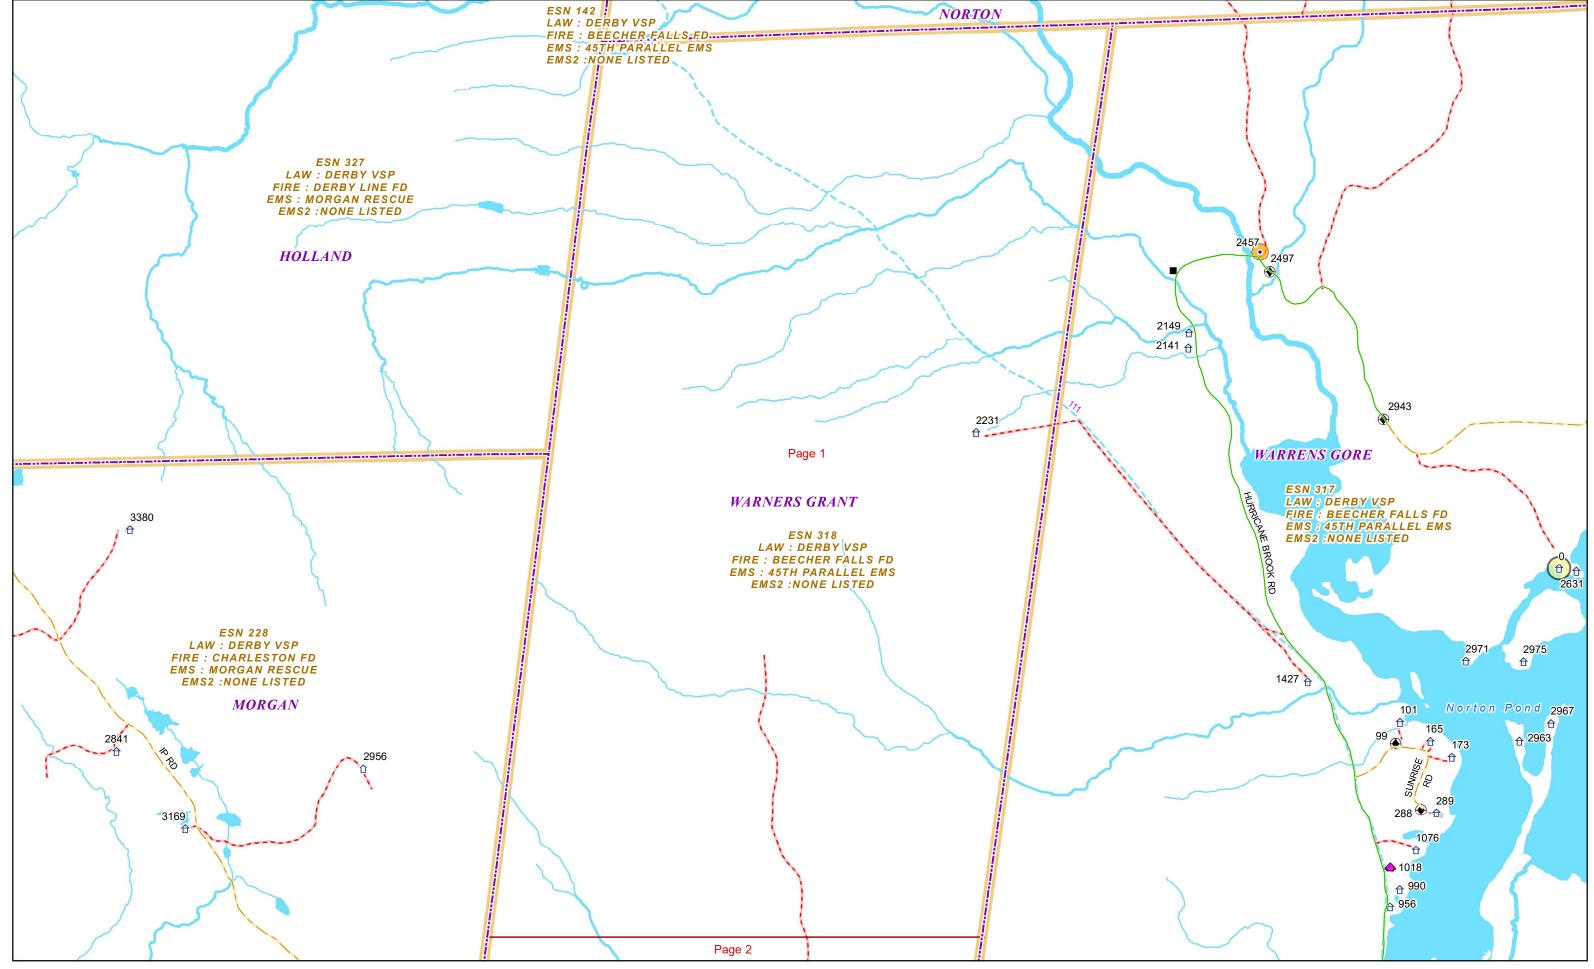

## Warners Grant

### E9-1-1 MapBook with GIS Data

Use constraints: The 9-1-1 related data layers (Esites, Landmarks, Roads, Driveways, Footprints, Atlas Sheets, ESZ, etc.) were developed and designed for Enhanced 9-1-1 purposes only. The user should understand that the nature of the Enhanced 9-1-1 data layers means they are never complete. Each municipal government is responsible for maintenance of the E9-1-1 database. Other data (non-E9-1-1 related) used in the Vermont E9-1-1 MapBook is acquired from the Vermont Center for Geographic Information (VCGI) (vcgi.vermont.gov) and local Regional Planning Commissions.