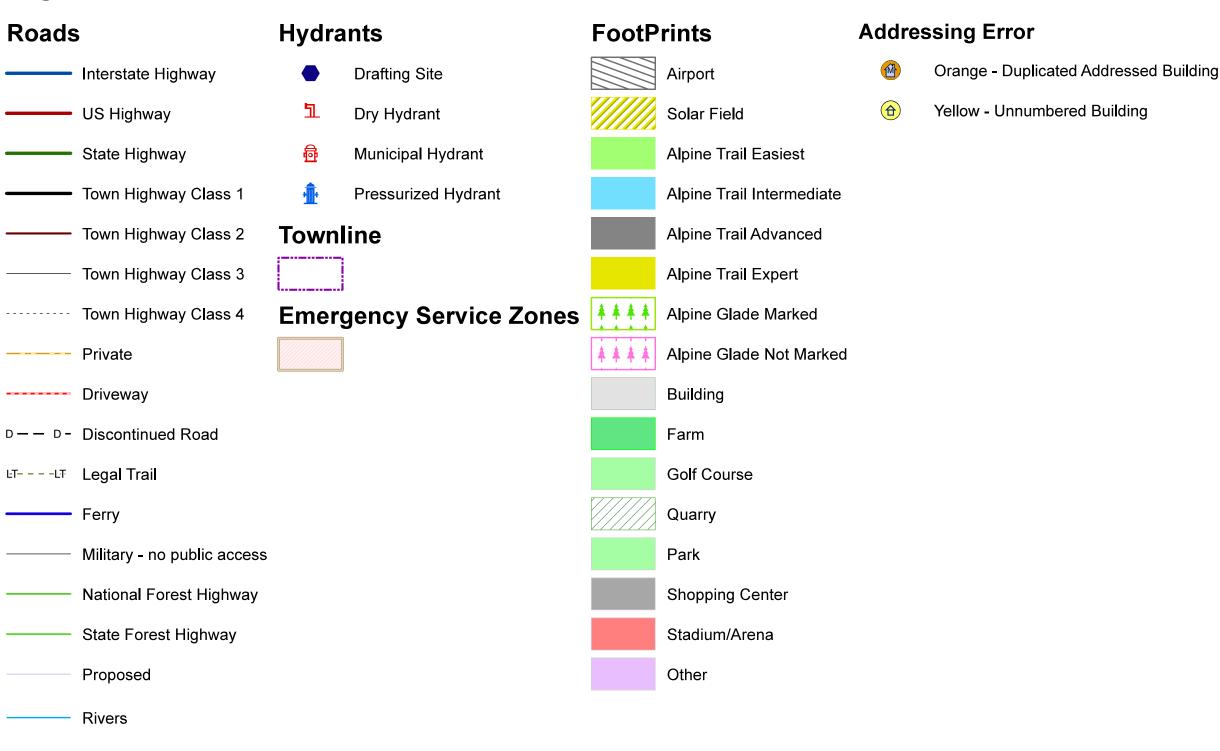

# Legend

| ESITES<br>SITETYPE |                                                | ŵ                 | CITY / TOWN HALL                    | <b>4</b>      | GREENHOUSE / NURSERY                 | •              | OIL / GAS FACILITY                    | *              | SOLAR FACILITY                |
|--------------------|------------------------------------------------|-------------------|-------------------------------------|---------------|--------------------------------------|----------------|---------------------------------------|----------------|-------------------------------|
| •                  | **COMMERCIAL                                   |                   | COAST GUARD                         | <b>#</b>      | GROCERY STORE                        | •              | OTHER                                 |                | SPORTS ARENA /                |
| _                  | **CULTURAL                                     |                   | COLLEGE / UNIVERSITY                | Ţ             | HARBOR / MARINA                      | Õ              | OTHER RESIDENTIAL                     | *              | STATE CAPITOL                 |
| <b>E</b>           |                                                | ~                 | COMMERCIAL CONSTRUCTION SERVICE     | •             | HAZARDOUS MATERIALS FACILITY         | *              | OUTPATIENT CLINIC                     | Par.           | STATE GARAGE                  |
| •                  | **EDUCATIONAL                                  | പ്പി              | COMMERCIAL FARM                     |               | HAZARDOUS STORAGE FACILITY           |                | PARK AND RIDE / COMMUTER              |                | STATE GOVERNMENT FACILITY     |
| <u> </u>           | **GOVERNMENT                                   | <del></del>       | COMMERCIAL GARAGE                   | •             | HEALTH CLINIC                        | *              | PHARMACY                              |                | STATE PARK                    |
| Ĩ                  | **INDUSTRIAL                                   | <b>A</b>          | COMMERCIAL W/RESIDENCE              | $\bigoplus$   | HELIPAD / HELIPORT / HELISPOT        | <del>7\</del>  | PICNIC AREA                           | S              | STORAGE UNITS                 |
| <b>A</b>           | **OTHER COMMERCIAL                             | ©                 | COMMUNICATION BOX                   | •             | HISTORIC SITE / POINT OF INTEREST    |                | POST OFFICE                           | <b>\$</b>      | SUBSTATION                    |
| ©                  | **PUBLIC GATHERING                             | ( <del>p</del> )) | COMMUNICATION TOWER                 | <b>(3)</b>    | HOSPITAL / MEDICAL CENTER            |                | PRISON / CORRECTIONAL                 | *              | SUGARHOUSE                    |
| M                  | **UTILITY                                      |                   | COMMUNITY / RECREATION              | ą             | HOUSE OF WORSHIP                     |                | FACILITY PRIVATE AND EXPRESS SHIPPING | <u>'</u>       | TEMPORARY STRUCTURE           |
| X                  | ABANDONED                                      | €<br>€            | FACILITY  CONDOMINIUM               | 2000          | HYDROELECTRIC FACILITY               | <b>)</b>       | FACILITY<br>PSAP                      | <u>.</u>       | TOWN GARAGE                   |
| •                  | ACCESS POINT                                   |                   | COURT HOUSE                         | <b>₹</b>      | ICE ARENA                            | <u></u>        | PUBLIC BEACH                          | 5-6•<br>Î      | TOWN OFFICE                   |
| â                  | ACCESSORY BARN                                 |                   |                                     |               | INSTITUTIONAL RESIDENCE /            | _              |                                       |                |                               |
| •                  | ACCESSORY BUILDING                             | <u>124</u>        | CUSTOMS SERVICE                     |               | DORM / BARRACKS                      |                | PUBLIC TELEPHONE                      | k              | TRAILHEAD                     |
| 4                  | AIR SUPPORT / MAINTENANCE FACILITY             | •                 | DAY CARE FACILITY                   | <b>4</b>      | LANDFILL                             | •              | PUBLIC WATER SUPPLY INTAKE            | (Ţ)            | TRANSFER STATION              |
|                    | AIR TRAFFIC CONTROL CENTER /<br>COMMAND CENTER |                   | DEVELOPMENT SITE                    | P             | LAW ENFORCEMENT                      | W              | PUBLIC WATER SUPPLY WELL              | ?              | UNKNOWN                       |
| <b>1</b>           | AIRPORT TERMINAL                               | Ř                 | EBS TOWER                           | ٠             | LIBRARY                              | Р              | PUMP STATION                          | $\bigcirc$     | US FOREST FACILITY            |
| **                 | AMBULANCE SERVICE                              | 1                 | EMERGENCY PHONE / CALLBOX           | ا <u>۔۔</u> ا | LODGING B&B / HOTEL / MOTEL /<br>INN |                | RACE TRACK / DRAGSTRIP                | G              | US GOVERNMENT FACILITY        |
| <b>⊕</b>           | AUDITORIUM / CONCERT HALL /                    |                   | FAIR / EXHIBITION/ RODEO<br>GROUNDS | Ā             | LOOKOUT TOWER                        | <u>#</u> 1     | RAILROAD STATION                      | (× <b>(</b> 3) | UTILITY POLE W/PHONE          |
| \$                 | THEATER / OPERA HOUSE  BANK                    |                   | FERRY TERMINAL / DISPATCH FACILITY  | EM2           | LUMBER MILL / SAW MILL               | δ <del>*</del> | RESIDENTIAL FARM                      | កា             | VETERINARY HOSPITAL / CLINIC  |
| •                  | BOAT RAMP / DOCK                               | <b>(</b>          | FIRE STATION                        | <u>L</u>      | MANUFACTURING FACILITY               | <u>#</u>       | REST STOP / ROADSIDE PARK             | ?              | VISITOR / INFORMATION CENTER  |
|                    |                                                |                   | FISH FARM / HATCHERY                | _             | MOBILE HOME                          |                | RESTAURANT                            | A              | WAREHOUSE                     |
|                    | BORDER CROSSING                                | 太                 | FITNESS FACILITY                    | M             | MORGUE                               |                | RETAIL FACILITY                       |                | WASTE / BIOMASS FACILITY      |
| <b>4</b>           | BORDER PATROL                                  | 1                 | FOOD DISTRIBUTION CENTER            | M             | MULTI-FAMILY DWELLING                | æ              | RV HOOKUP                             | •              | WASTEWATER TREATMENT<br>PLANT |
|                    | BREWERY BUS STATION / DISPATCH                 |                   | GAS STATION                         |               | MUSEUM                               | •              | SCHOOL K / 12                         | 8              | WATER TANK                    |
|                    | FACILITY                                       | •                 | GATED W/BUILDING                    | *             | NATIONAL GUARD /                     | •              | SEASONAL HOME                         | ·              | WATER TOWER                   |
| 台                  | CAMP                                           | ©                 | GATED W/O BUILDING                  | •             | NUCLEAR FACILITY                     | <b>+</b>       | SHOOTING RANGE                        | *              | WIND FACILITY / WIND TOWER    |
| Δ                  | CAMPGROUND                                     | 4                 | GOLF COURSE                         | Ł             | NURSING HOME / LONG TERM             | •              | SINGLE FAMILY DWELLING                | × ·            | YOUTH CAMP                    |
|                    | CEMETERY                                       | •>                |                                     |               | CARE                                 |                |                                       | •              |                               |
|                    |                                                | *                 | GRAVEL PIT / QUARRY / MINE          | <del>-</del>  | OFFICE BUILDING                      | <u>*</u>       | SKI AREA / ALPINE                     |                | Generated by GeoLynx® DMS     |

## Legend

----- Driveways

\_\_\_\_ Railroad