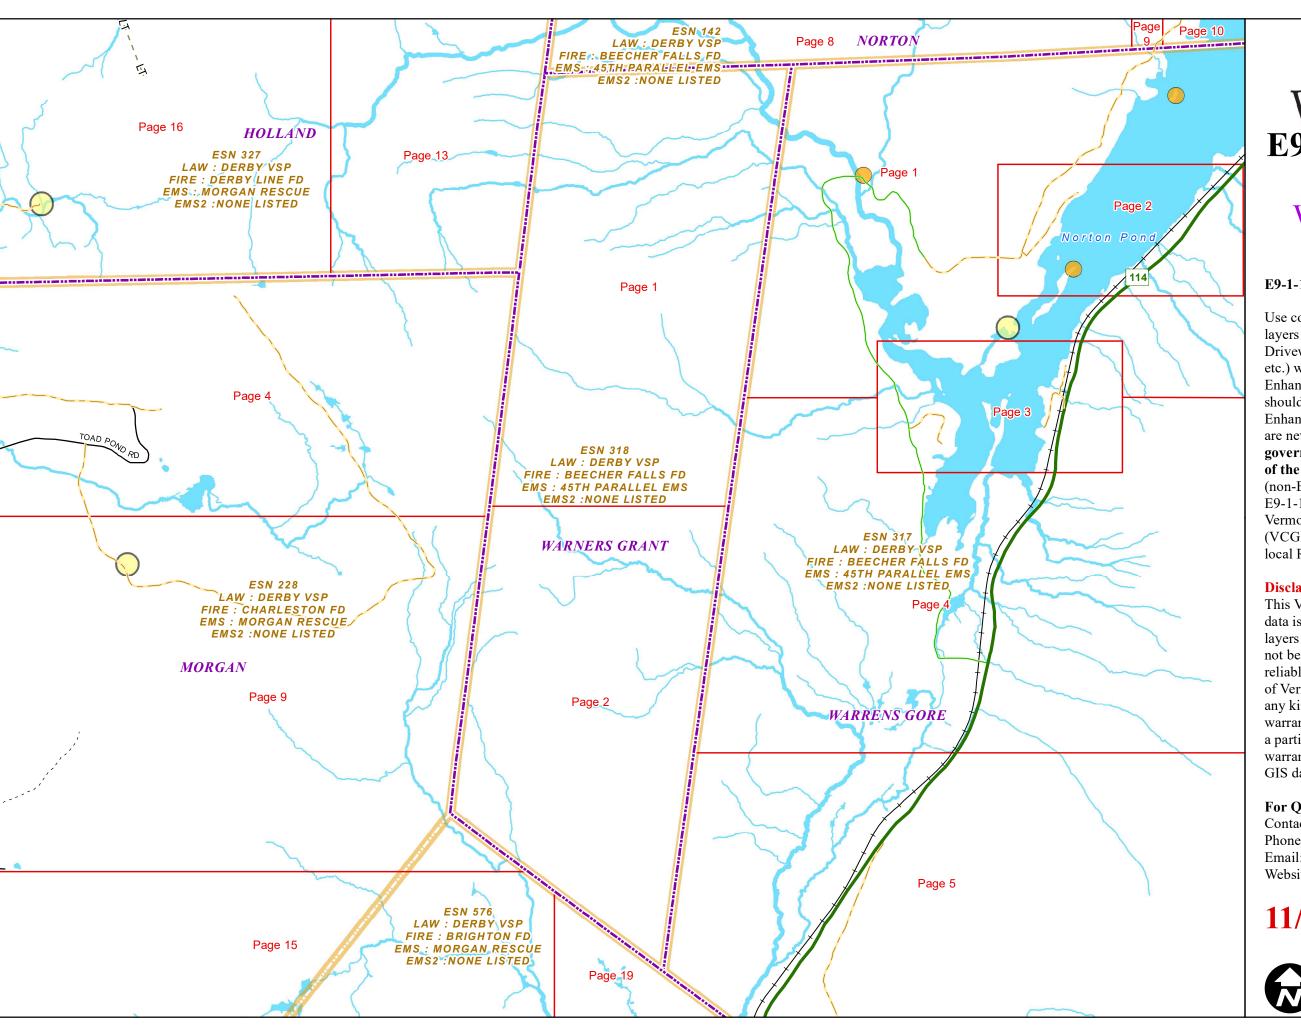

## Warners Grant

### E9-1-1 MapBook with GIS Data

Use constraints: The 9-1-1 related data layers (Esites, Landmarks, Roads, Driveways, Footprints, Atlas Sheets, ESZ, etc.) were developed and designed for Enhanced 9-1-1 purposes only. The user should understand that the nature of the Enhanced 9-1-1 data layers means they are never complete. Each municipal government is responsible for maintenance of the E9-1-1 database. Other data (non-E9-1-1 related) used in the Vermont E9-1-1 MapBook is acquired from the Vermont Center for Geographic Information (VCGI) (vcgi.vermont.gov) and local Regional Planning Commissions.