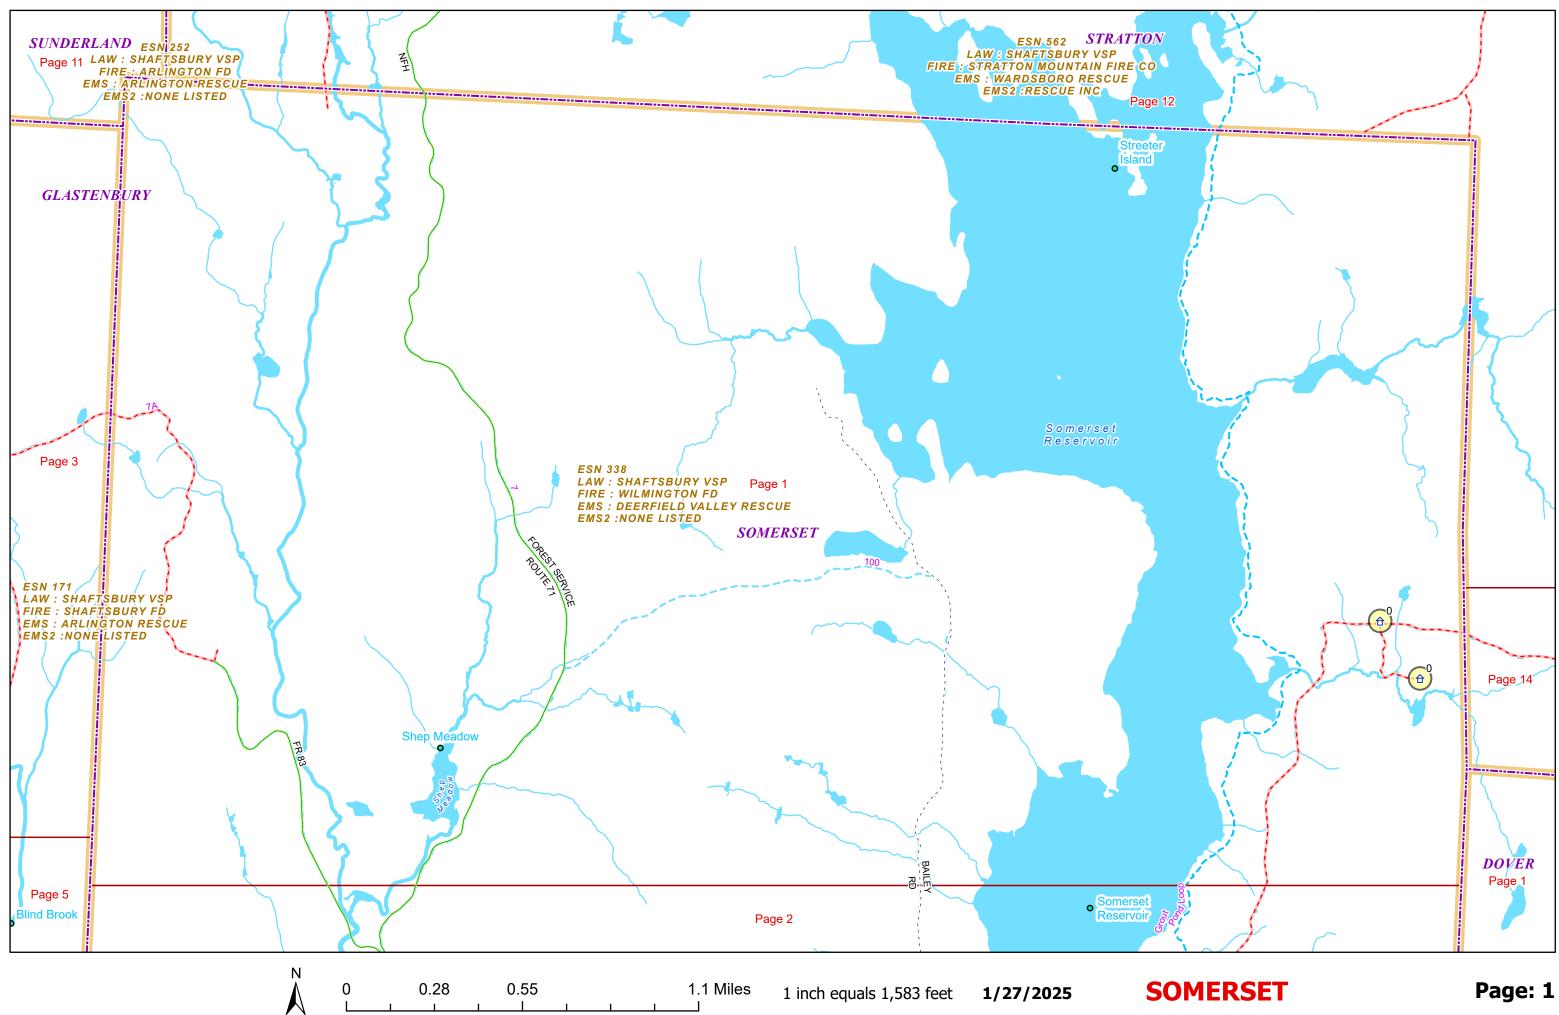

## SOMERSET

# **SOMERSET** Road Name Index

## ROAD NAME

AIRPORT RD BAILEY RD CASTLE BROOK RD FOREST SERVICE ROUTE 71 FR 326 FR 83 LEONARD RD SOMERSET RD SUMMIT WORK RD

| PAGE(S) |
|---------|
| 2       |
| 1,2,3   |
| 2,4     |
| 1,2,12  |
| 4       |
| 1,2     |
| 2,3     |
| 1,2,3,4 |
| 2       |