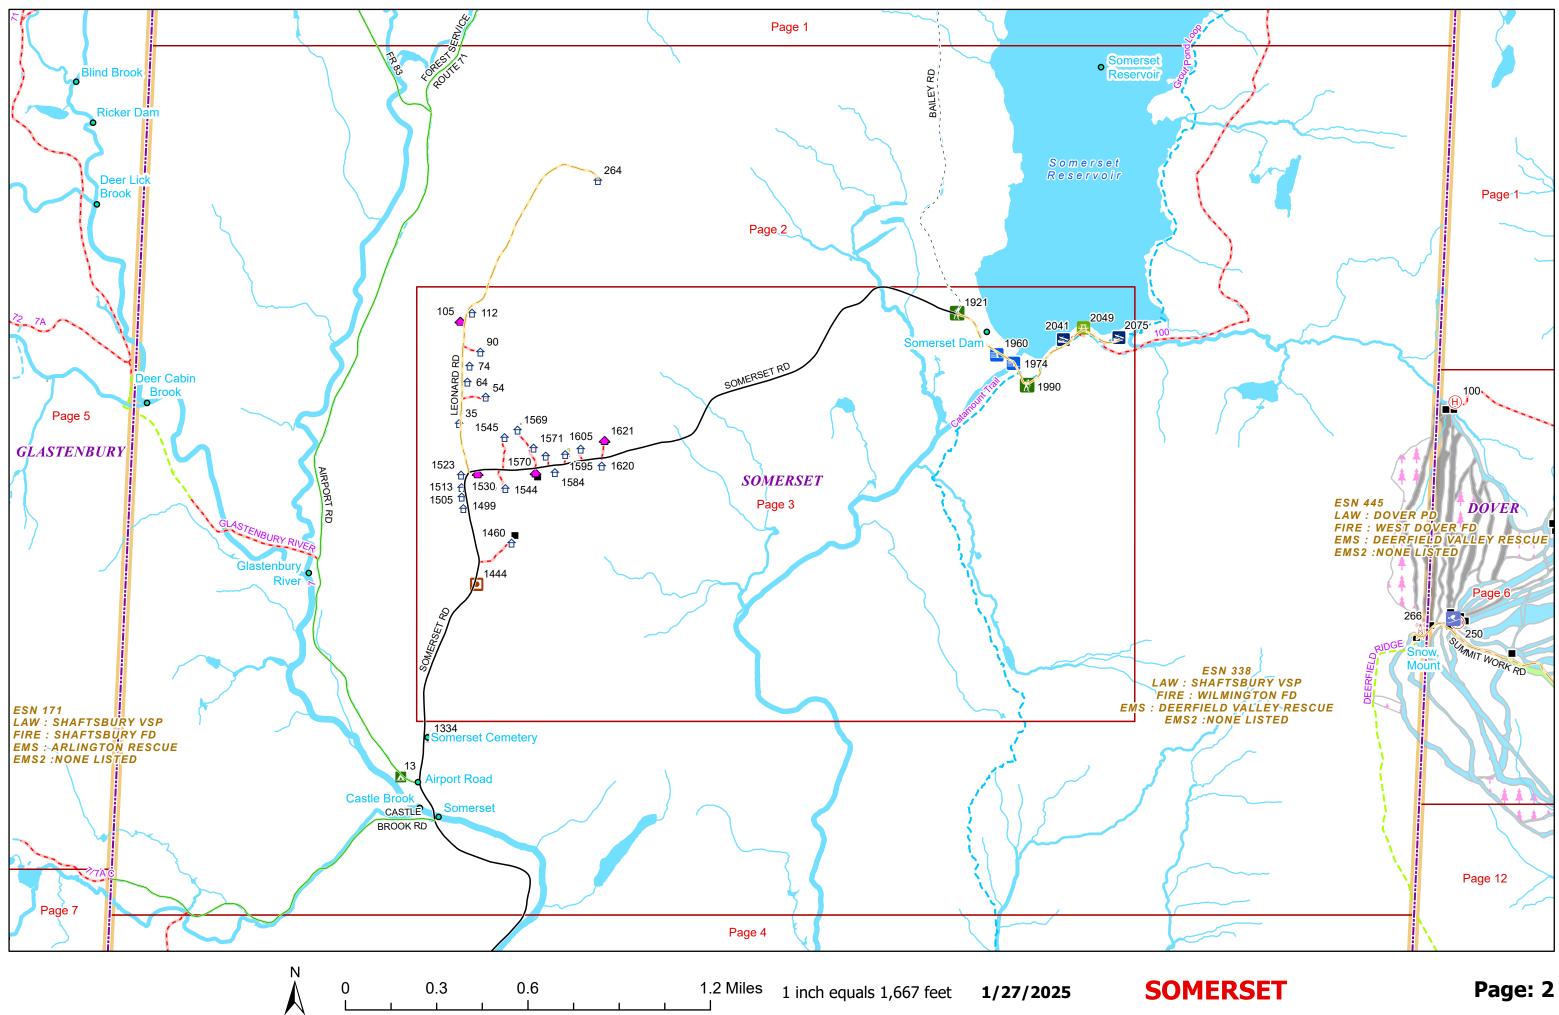

# **SOMERSET** Road Name Index

## ROAD NAME

AIRPORT RD BAILEY RD CASTLE BROOK RD FOREST SERVICE ROUTE 71 FR 326 FR 83 LEONARD RD SOMERSET RD SUMMIT WORK RD

| PAGE(S) |
|---------|
| 2       |
| 1,2,3   |
| 2,4     |
| 1,2,12  |
| 4       |
| 1,2     |
| 2,3     |
| 1,2,3,4 |
| 2       |