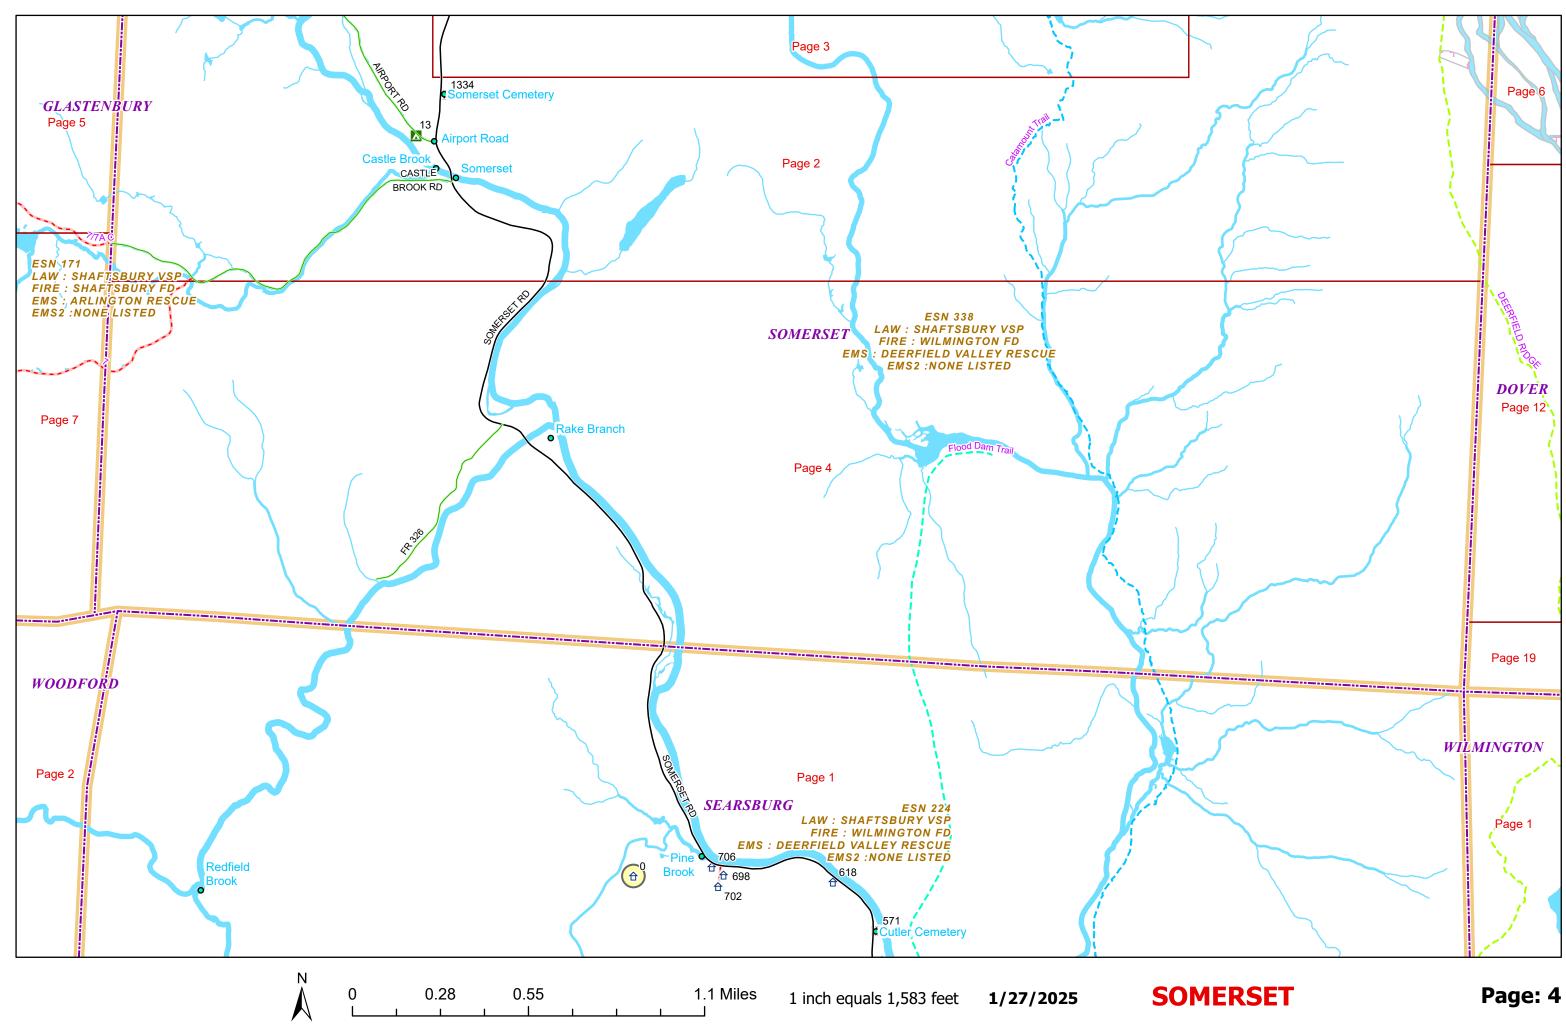

# **SOMERSET** Road Name Index

## ROAD NAME

AIRPORT RD BAILEY RD CASTLE BROOK RD FOREST SERVICE ROUTE 71 FR 326 FR 83 LEONARD RD SOMERSET RD SUMMIT WORK RD

| PAGE(S) |
|---------|
| 2       |
| 1,2,3   |
| 2,4     |
| 1,2,12  |
| 4       |
| 1,2     |
| 2,3     |
| 1,2,3,4 |
| 2       |