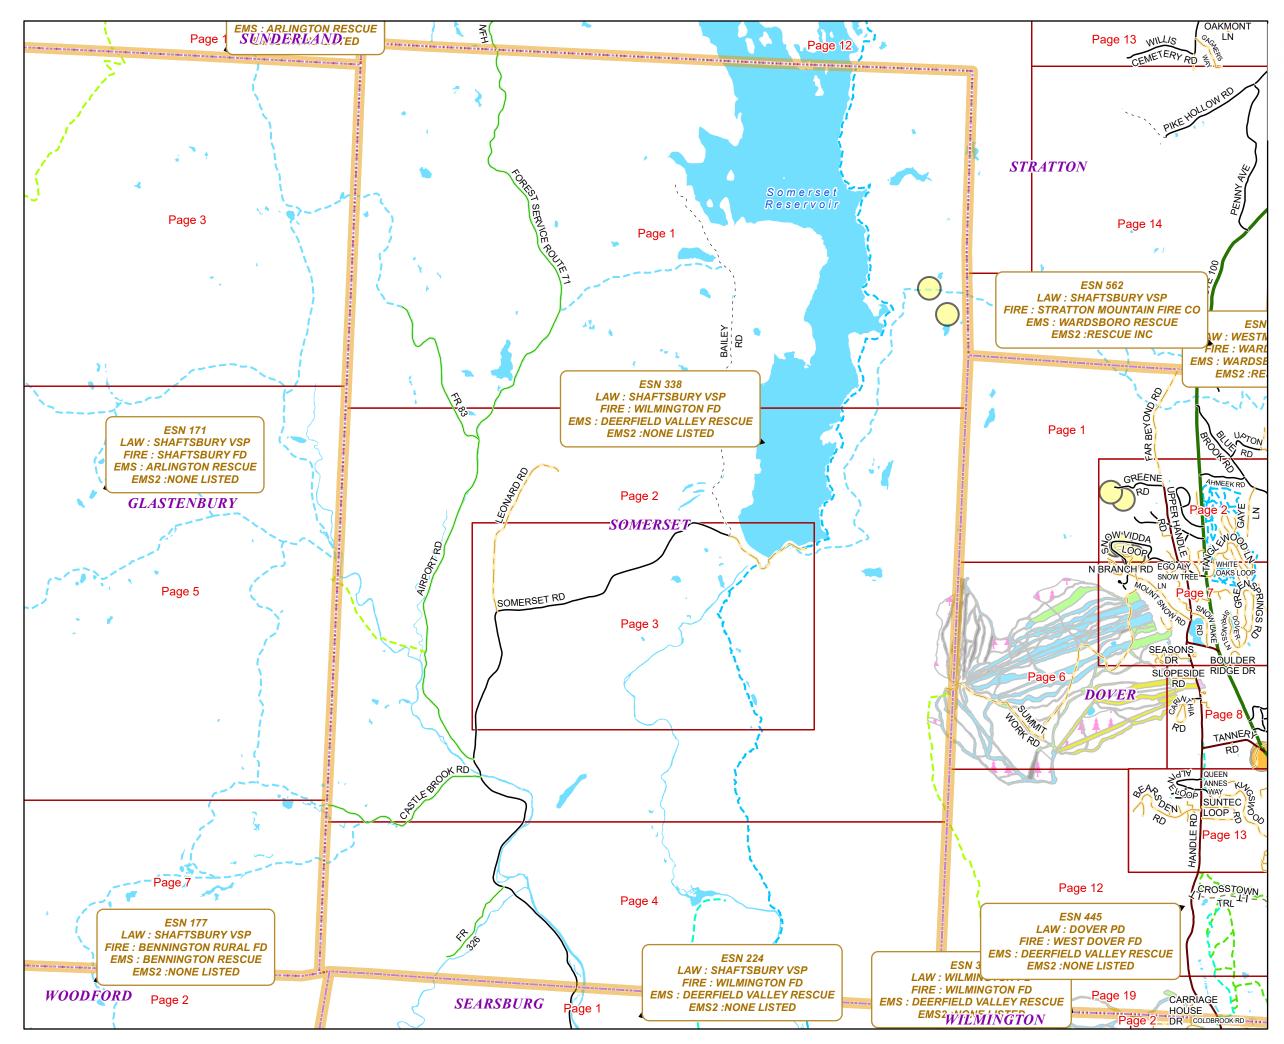

## SOMERSET

# **SOMERSET** Road Name Index

## ROAD NAME

AIRPORT RD BAILEY RD CASTLE BROOK RD FOREST SERVICE ROUTE 71 FR 326 FR 83 LEONARD RD SOMERSET RD SUMMIT WORK RD

| PAGE(S) |
|---------|
| 2       |
| 1,2,3   |
| 2,4     |
| 1,2,12  |
| 4       |
| 1,2     |
| 2,3     |
| 1,2,3,4 |
| 2       |