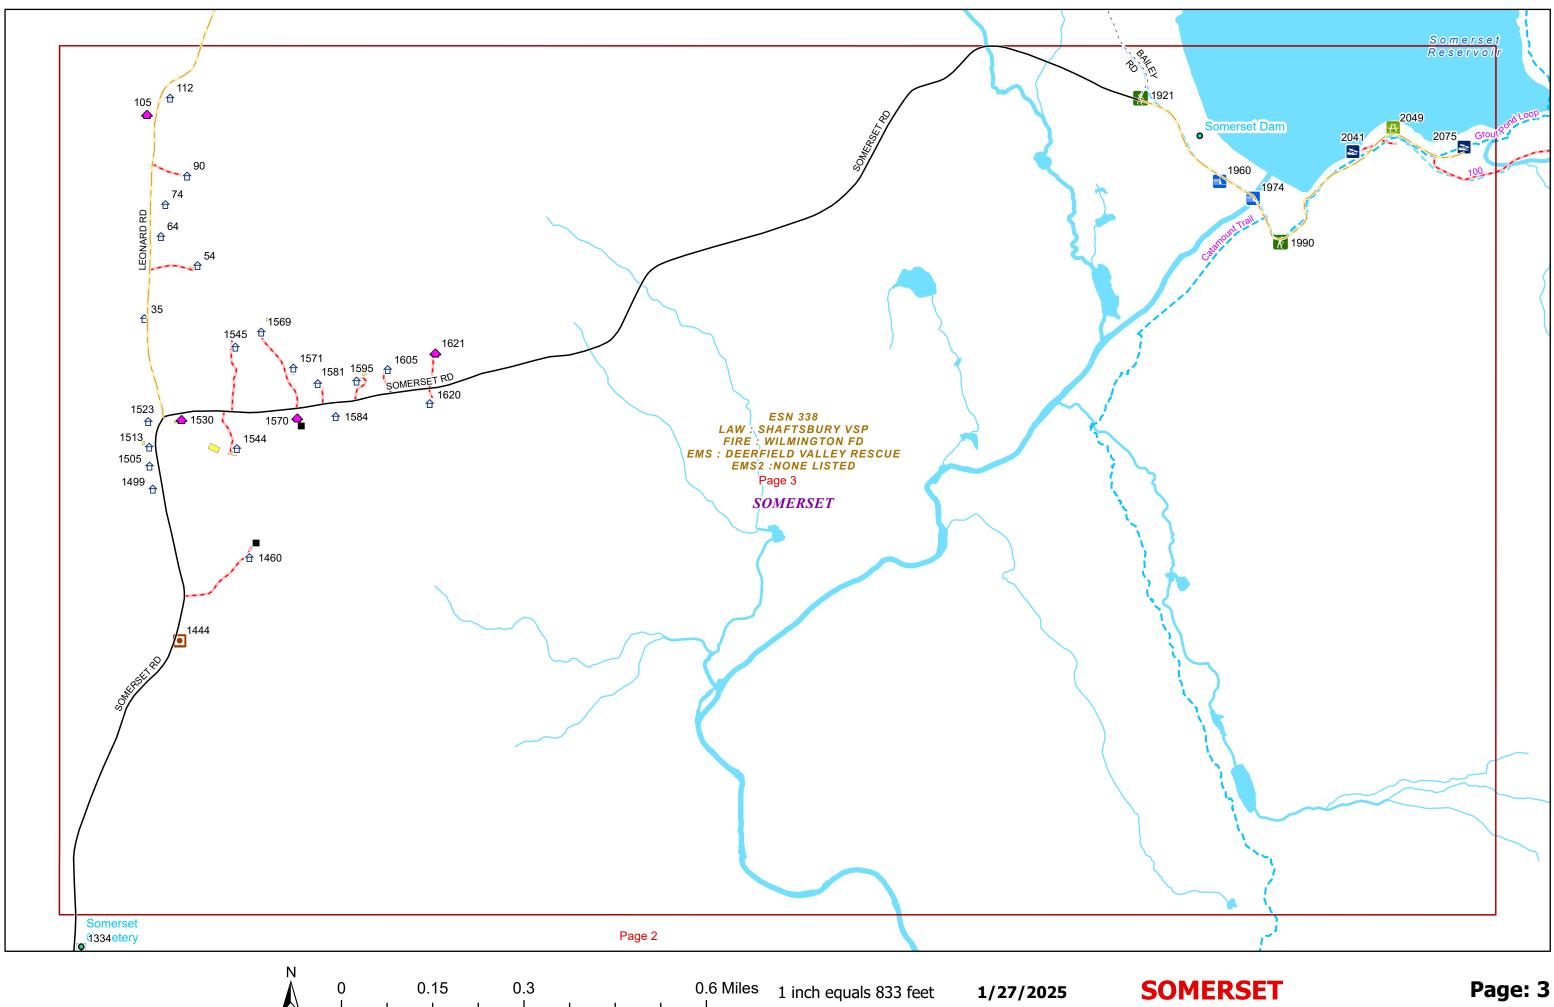

# **SOMERSET** Road Name Index

## ROAD NAME

AIRPORT RD BAILEY RD CASTLE BROOK RD FOREST SERVICE ROUTE 71 FR 326 FR 83 LEONARD RD SOMERSET RD SUMMIT WORK RD

| PAGE(S) |
|---------|
| 2       |
| 1,2,3   |
| 2,4     |
| 1,2,12  |
| 4       |
| 1,2     |
| 2,3     |
| 1,2,3,4 |
| 2       |