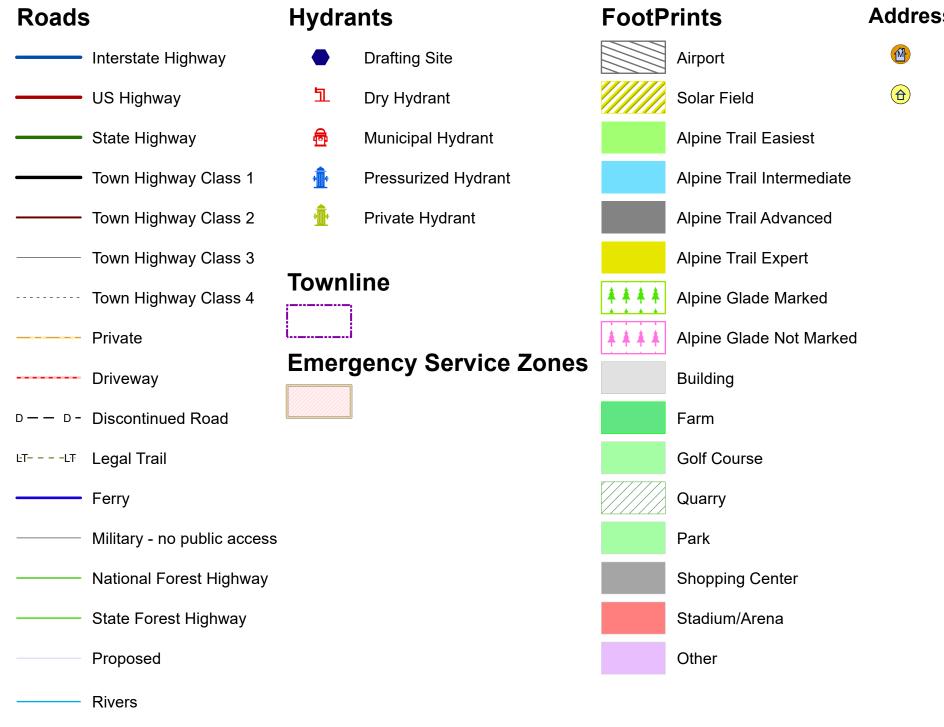

# Legend

## ESITES SITETYPE \*\*COMMERCIAL \*\*CULTURAL \*\*EDUCATIONAL Ţ \*\*GOVERNMENT Ŧ \*\*INDUSTRIAL **\*\*OTHER COMMERCIAL** $\bigcirc$ \*\*PUBLIC GATHERING \*\*UTILITY $\times$ ABANDONED ACCESS POINT • a ACCESSORY BARN Ŧ FACILITY ŧ $\mathbf{T}$ × \$ BANK 1 BOAT RAMP / DOCK

ACCESSORY BUILDING AIR SUPPORT / MAINTENANCE AIR TRAFFIC CONTROL CENTER / COMMAND CENTER AIRPORT TERMINAL AMBULANCE SERVICE AUDITORIUM / CONCERT HALL / THEATER / OPERA HOUSE BORDER CROSSING ~2 BORDER PATROL BREWERY **BUS STATION / DISPATCH** FACILITY ⋳ CAMP Δ CAMPGROUND t CEMETERY

| ⑪             | CITY / TOWN HALL                      |
|---------------|---------------------------------------|
|               | COAST GUARD                           |
| •             | COLLEGE / UNIVERSITY                  |
| ×             | COMMERCIAL CONSTRUCTION<br>SERVICE    |
| ഫീ            | COMMERCIAL FARM                       |
| <del>~~</del> | COMMERCIAL GARAGE                     |
|               | COMMERCIAL W/RESIDENCE                |
| C             | COMMUNICATION BOX                     |
|               | COMMUNICATION TOWER                   |
| •)))          | COMMUNITY / RECREATION<br>FACILITY    |
| C             | CONDOMINIUM                           |
| 4             | COURT HOUSE                           |
| 12ª           | CUSTOMS SERVICE                       |
| •             | DAY CARE FACILITY                     |
|               | DEVELOPMENT SITE                      |
| à             | EBS TOWER                             |
|               | EMERGENCY PHONE / CALLBOX             |
|               | FAIR / EXHIBITION/ RODEO<br>GROUNDS   |
|               | FERRY TERMINAL / DISPATCH<br>FACILITY |
| Ð             | FIRE STATION                          |
|               | FISH FARM / HATCHERY                  |
| *             | FITNESS FACILITY                      |
|               | FOOD DISTRIBUTION CENTER              |
|               | GAS STATION                           |
| ۲             | GATED W/BUILDING                      |
| $\bigcirc$    | GATED W/O BUILDING                    |
| -             | GOLF COURSE                           |
| *             | GRAVEL PIT / QUARRY / MINE            |
|               |                                       |

(1)

Щ.

Ļ

 $\blacklozenge$ 

 $\diamondsuit$ 

€

(H)

▣

Η

f

<u>ا</u>

×

Í

4

P

i

**ا**سا

Â

E

L

M

Ŵ

Î

\*

\*

દ

Ĥ

|   | GREENHOUSE / NURSERY                         | ٥                       | OIL / GAS FACILITY              |
|---|----------------------------------------------|-------------------------|---------------------------------|
|   | GROCERY STORE                                | ۲                       | OTHER                           |
|   | HARBOR / MARINA                              | Ó                       | OTHER RESIDENTIAL               |
|   | HAZARDOUS MATERIALS FACILITY                 | *                       | OUTPATIENT CLINIC               |
|   | HAZARDOUS STORAGE FACILITY                   | â                       | PARK AND RIDE / COM             |
|   | HEALTH CLINIC                                | Ť                       | PHARMACY                        |
|   | HELIPAD / HELIPORT / HELISPOT                | Ŧ                       | PICNIC AREA                     |
|   | HISTORIC SITE / POINT OF<br>INTEREST         |                         | POST OFFICE                     |
|   | HOSPITAL / MEDICAL CENTER                    |                         | PRISON / CORRECTION<br>FACILITY |
|   | HOUSE OF WORSHIP                             |                         | PRIVATE AND EXPRES              |
|   | HYDROELECTRIC FACILITY                       |                         | PSAP                            |
|   | ICE ARENA                                    | <b>.</b>                | PUBLIC BEACH                    |
|   | INSTITUTIONAL RESIDENCE /<br>DORM / BARRACKS | C                       | PUBLIC TELEPHONE                |
| • | LANDFILL                                     | $\boldsymbol{\diamond}$ | PUBLIC WATER SUPPL              |
|   | LAW ENFORCEMENT                              | W                       | PUBLIC WATER SUPPL              |
|   | LIBRARY                                      | Ρ                       | PUMP STATION                    |
|   | LODGING B&B / HOTEL / MOTEL /<br>INN         |                         | RACE TRACK / DRAGS              |
|   | LOOKOUT TOWER                                | <u>ŝ</u> 1              | RAILROAD STATION                |
|   | LUMBER MILL / SAW MILL                       | 2                       | RESIDENTIAL FARM                |
|   | MANUFACTURING FACILITY                       | <u></u>                 | REST STOP / ROADSID             |
|   | MOBILE HOME                                  |                         | RESTAURANT                      |
|   | MORGUE                                       |                         | RETAIL FACILITY                 |
|   | MULTI-FAMILY DWELLING                        | <del>凤</del>            | RV HOOKUP                       |
|   | MUSEUM                                       |                         | SCHOOL K / 12                   |
| ) | NATIONAL GUARD /                             | •                       | SEASONAL HOME                   |
|   | NUCLEAR FACILITY                             | $\Phi$                  | SHOOTING RANGE                  |
|   | NURSING HOME / LONG TERM<br>CARE             |                         | SINGLE FAMILY DWELL             |
|   | OFFICE BUILDING                              | ×                       | SKI AREA / ALPINE               |
|   |                                              |                         |                                 |

|             | *                                                                  | SOLAR FACILITY                |
|-------------|--------------------------------------------------------------------|-------------------------------|
|             |                                                                    | SPORTS ARENA /                |
| -           | $\bigstar$                                                         | STATE CAPITOL                 |
|             | چن <b>ا</b> یم                                                     | STATE GARAGE                  |
| MMUTER      |                                                                    | STATE GOVERNMENT FACILITY     |
|             |                                                                    | STATE PARK                    |
|             | S                                                                  | STORAGE UNITS                 |
|             | ŧ                                                                  | SUBSTATION                    |
| ONAL        | *                                                                  | SUGARHOUSE                    |
| SS SHIPPING |                                                                    | TEMPORARY STRUCTURE           |
|             | 6-84                                                               | TOWN GARAGE                   |
|             | Ē                                                                  | TOWN OFFICE                   |
|             | k                                                                  | TRAILHEAD                     |
| PLY INTAKE  | (Ţ)                                                                | TRANSFER STATION              |
| PLY WELL    | ?                                                                  | UNKNOWN                       |
|             | $\bigcirc$                                                         | US FOREST FACILITY            |
| STRIP       | G                                                                  | US GOVERNMENT FACILITY        |
|             | ((° <b>C</b> ))                                                    | UTILITY POLE W/PHONE          |
|             | ก                                                                  | VETERINARY HOSPITAL / CLINIC  |
| IDE PARK    | ?                                                                  | VISITOR / INFORMATION CENTER  |
|             |                                                                    | WAREHOUSE                     |
|             | $\langle \! \! \! \! \! \! \! \! \! \! \! \! \! \! \! \! \! \! \!$ | WASTE / BIOMASS FACILITY      |
|             | •                                                                  | WASTEWATER TREATMENT<br>PLANT |
|             |                                                                    | WATER TANK                    |
|             | ×                                                                  | WATER TOWER                   |
|             |                                                                    | WIND FACILITY / WIND TOWER    |
| LLING       |                                                                    | YOUTH CAMP                    |
|             |                                                                    |                               |

# Legend

----- Driveways